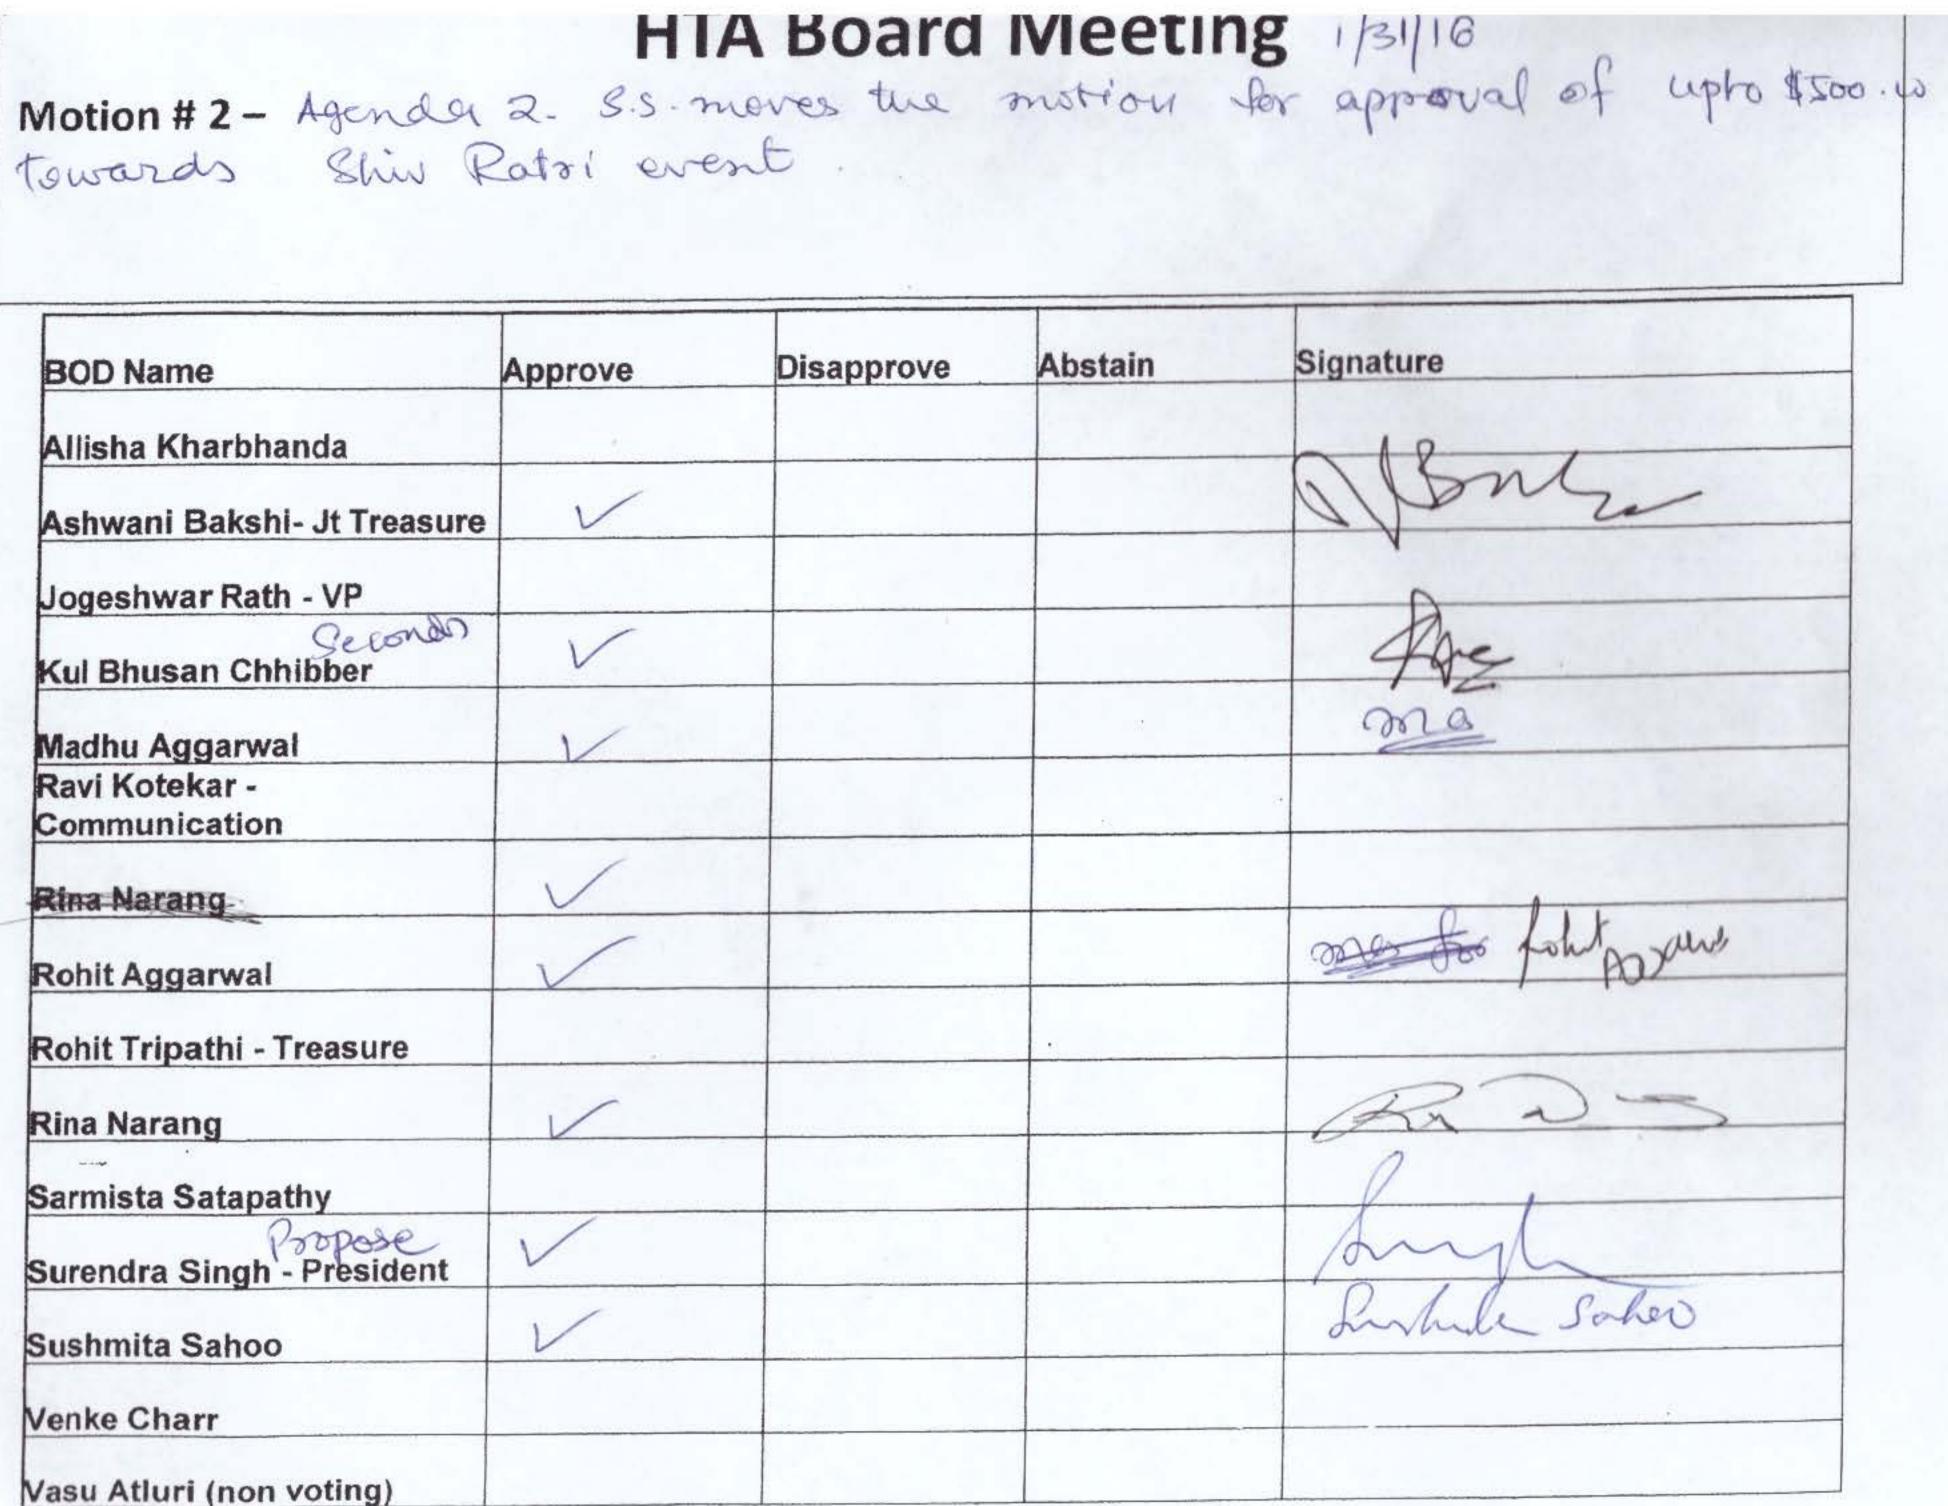

#### Agenda item 2: Shiv Ratri event-Rina Narang.

Rina Narang agreed to coordinate the event. Pt Sharma ji will also be involved in the Shiv Ratri related activities and support all event related activities. Rina proposed to have the advertisement in both newspapers and also place the flier on HTA website. Help would be needed I setting up for the event, distribution of Prasad, traffic control. For Kalash distribution from 8 AM till 1 PM to be supported by Sapna Agarwal and from 4 PM to 10 PM to be supported by Sarmista Satapathy. Budget for \$500 was approved for Shiv Ratri.

Motion proposed by: Surendra Singh

Seconded by: Kulbhushan Chhibber

Motion was approved unanimously. See sheet marked motion 2.

Agenda item 3: Treasurer report—Ashwani Bakshi.

It was stated that the donation letters needed to be sent to the devotees. A budget of \$ 500 was approved for this purpose.